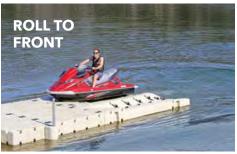

## **EZ PORT® MAX 2i DRIVE-ON LIFT**

EZ Port® revolutionized docking and launching with the original, drive-on PWC lift. Our patented industry-leading EZ Port Max 2i takes that innovation to the highest level. It features a split entry and self-adjusting rollers that make loading and unloading smooth and effortless. EZ Port Max 2i is the simplest and most durable drive-on, push-off method of dry docking. Whether you are an experienced operator or just getting started, boarding and launching is a breeze, and is ideal for any size or brand of PWCs.

## **FEATURES/BENEFITS:**

- Adjustable rollers adapt to all PWC brands and hull designs for ease on and off of the port
- Three-sided accessibility to configure exactly to your needs
- Wide variety of anchoring options make it simple to accommodate to your waterfront