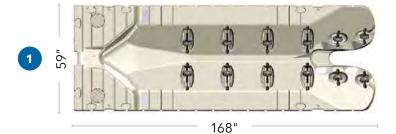

|    | DESCRIPTION     | SIZE<br>(W x L x H)                       | WEIGHT              | FLOTATION<br>CAPACITY | PART #   |
|----|-----------------|-------------------------------------------|---------------------|-----------------------|----------|
| 1. | EZ Port MAX® 2i | 168" x 59" x 15"<br>4.3 m x 1.5 m x 38 cm | 324 lbs<br>146.9 kg | 1,700 lbs<br>771 kg   | 206036PW |
| 2. | EZ Port MAX®    | 148" x 59" x 15"<br>3.8 m x 1.5 m x 38 cm | 296 lbs<br>134.2 kg | 1,380 lbs<br>626 kg   | 206032PW |