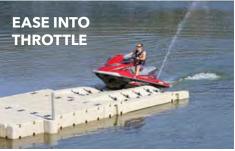

## **EZ PORT® MAX 2i DRIVE-ON LIFT**

EZ Port® revolutionized docking and launching with the original, drive-on PWC lift. Our patented industry-leading EZ Port Max 2i takes that innovation to the highest level. It features a split entry and self-adjusting rollers that make loading and unloading smooth and effortless. EZ Port Max 2i is the simplest and most durable drive-on, push-off method of dry docking. Whether you are an experienced operator or just getting started, boarding and launching is a breeze, and is ideal for any size or brand of PWCs.

## **FEATURES/BENEFITS:**

- Adjustable rollers adapt to all PWC brands and hull designs for ease on and off of the port
- Three-sided accessibility to configure exactly to your needs
- Wide variety of anchoring options make it simple to accommodate to your waterfront