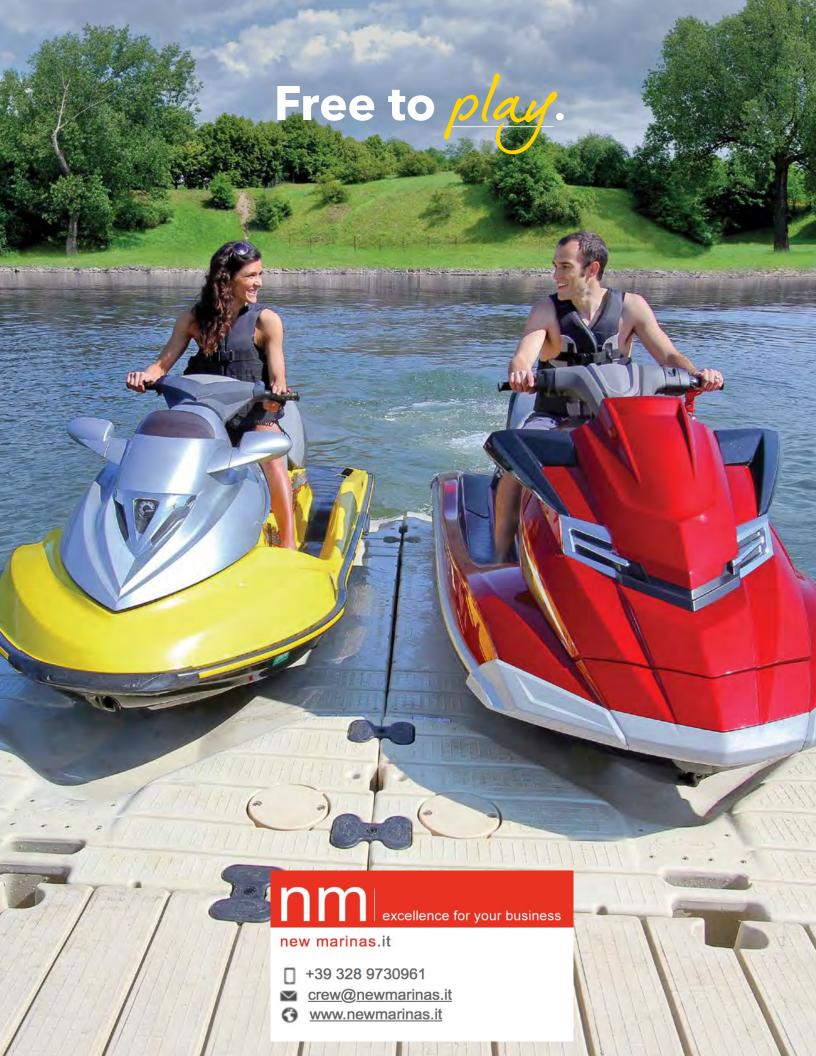

## **EZ PORT® MAX 2i DRIVE-ON LIFT**

EZ Port® revolutionized docking and launching with the original, drive-on PWC lift. Our patented industry-leading EZ Port Max 2i takes that innovation to the highest level. It features a split entry and self-adjusting rollers that make loading and unloading smooth and effortless. EZ Port Max 2i is the simplest and most durable drive-on, push-off method of dry docking. Whether you are an experienced operator or just getting started, boarding and launching is a breeze, and is ideal for any size or brand of PWCs.

## **FEATURES/BENEFITS:**

- Adjustable rollers adapt to all PWC brands and hull designs for ease on and off of the port
- Three-sided accessibility to configure exactly to your needs
- Wide variety of anchoring options make it simple to accommodate to your waterfront