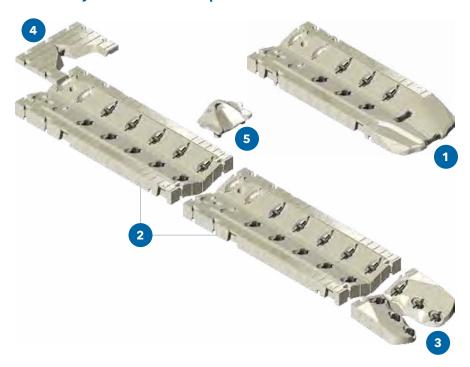

## The EZ Port MAX® System for multiple PWCs.

|    | DOCK SECTIONS                        | SIZE<br>(W x L x H)                       | WEIGHT              | FLOTATION<br>CAPACITY | PART #   |
|----|--------------------------------------|-------------------------------------------|---------------------|-----------------------|----------|
| 1. | EZ Port MAX® Entry                   | 149" x 59" x 10"<br>3.8 m x 1.5 m x 25 cm | 266 lbs<br>120.6 kg | 1,380 lbs<br>626 kg   | 206030PW |
| 2. | EZ Port MAX®<br>with Entry Extension | 146" x 59" x 10"<br>3.7 m x 1.5 m x 25 cm | 266 lbs<br>120.6 kg | 1,400 lbs<br>635 kg   | 206031PW |
| 3. | EZ Port MAX®<br>Easy-Lift Entry      | 44" x 59" x 10"<br>1.1 m x 1.5 m x 25 cm  | 95 lbs<br>43 kg     | 400 lbs<br>182 kg     | 206033EX |
| 4. | EZ Port MAX®<br>Full Bow Section     | 39" x 59" x 11"<br>1 m x 1.5 m x 28 cm    | 60 lbs<br>27.2 kg   | -                     | 206025BS |
| 5. | EZ Port MAX®<br>Small Bow Section    | 39" x 21" x 15"<br>1 m x 0.5 m x 38 cm    | 12 lbs<br>5.4 kg    | _                     | 206027BS |