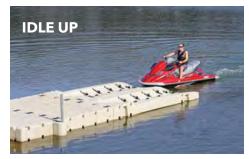

## **EZ PORT® MAX 2i DRIVE-ON LIFT**

EZ Port® revolutionized docking and launching with the original, drive-on PWC lift. Our patented industry-leading EZ Port Max 2i takes that innovation to the highest level. It features a split entry and self-adjusting rollers that make loading and unloading smooth and effortless. EZ Port Max 2i is the simplest and most durable drive-on, push-off method of dry docking. Whether you are an experienced operator or just getting started, boarding and launching is a breeze, and is ideal for any size or brand of PWCs.

## **FEATURES/BENEFITS:**

- Adjustable rollers adapt to all PWC brands and hull designs for ease on and off of the port
- Three-sided accessibility to configure exactly to your needs
- Wide variety of anchoring options make it simple to accommodate to your waterfront