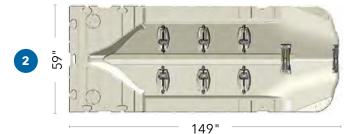

## The EZ Port MAX® System for multiple PWCs.

|    | DOCK SECTIONS                        | SIZE<br>(W x L x H)                       | WEIGHT              | FLOTATION<br>CAPACITY | PART #   |
|----|--------------------------------------|-------------------------------------------|---------------------|-----------------------|----------|
| 1. | EZ Port MAX® Entry                   | 149" x 59" x 10"<br>3.8 m x 1.5 m x 25 cm | 266 lbs<br>120.6 kg | 1,380 lbs<br>626 kg   | 206030PW |
| 2. | EZ Port MAX®<br>with Entry Extension | 146" x 59" x 10"<br>3.7 m x 1.5 m x 25 cm | 266 lbs<br>120.6 kg | 1,400 lbs<br>635 kg   | 206031PW |
| 3. | EZ Port MAX®<br>Easy-Lift Entry      | 44" x 59" x 10"<br>1.1 m x 1.5 m x 25 cm  | 95 lbs<br>43 kg     | 400 lbs<br>182 kg     | 206033EX |
| 4. | EZ Port MAX®<br>Full Bow Section     | 39" x 59" x 11"<br>1 m x 1.5 m x 28 cm    | 60 lbs<br>27.2 kg   | -                     | 206025BS |
| 5. | EZ Port MAX®<br>Small Bow Section    | 39" x 21" x 15"<br>1 m x 0.5 m x 38 cm    | 12 lbs<br>5.4 kg    | _                     | 206027BS |